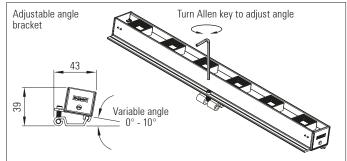

Custom metal work lengths based on a 100 mm module up to 2.5 mtrs.

Light engines based on a 300mm or 330 mm module with 6 LEDs.

Direct screw fixing, adjustable angle brackets or custom bracket options are available.