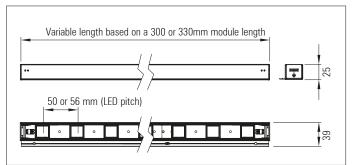

Custom metal work lengths based on a 100 mm module up to 2.5 mtrs.

Light engines based on a 300mm or 330 mm module with 6 LEDs.

Direct screw fixing, adjustable angle brackets or custom bracket options are available.