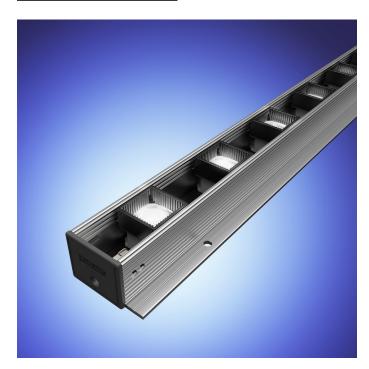

## **Product description:**

The F Grazer system has been developed for use in hospitality lighting projects, to produce surface grazing effects where a minimal and cost-effective solution is required

18 or 20 x Cree XP-E, XP-G or XQ-E LEDs with Ledil Rose lenses per mtr

Up to 20 Watts per Mtr

Integral DC to DC low voltage drivers. Remote 24 V DC power supply

Up to 12 mtrs can be run from one 24 V 320 Watt power supply

Various LED colour temperature and CRI options available